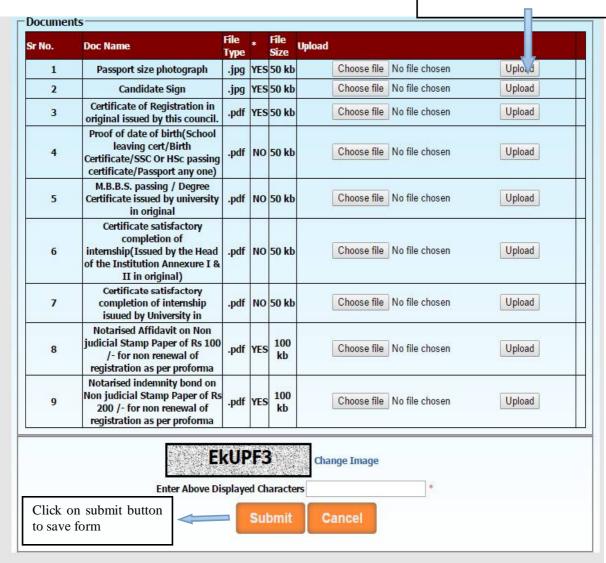

Upload Your pdf Format Document Here

After submission of The Form The Next Message Will Be Displayed

Your Application submitted successfully and note your application number for further reference is MMC201500191. Schedule appointment time for verification.